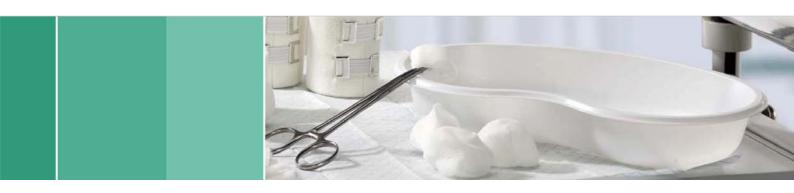

## **Defix®** | **Technical Data Sheet**

Single Use Kidney Bowls (non sterile)

|                        |                | Defix®                           |
|------------------------|----------------|----------------------------------|
| REF                    |                | 5385200                          |
| Dimensions             | length         | 252 mm                           |
|                        | width          | 150 mm                           |
|                        | height         | 40 mm                            |
|                        | weight         | 13,4 g ± 5%                      |
| Volume                 | gross volume   | approx. 800 mL                   |
|                        | filling volume | approx. 500 mL                   |
| Material               | type           | polystyrene (PS), white          |
|                        | thickness      | 0,40 mm ± 5 %                    |
| Logistics              | packaging      | box with 100 pieces              |
|                        |                | carton with 4 boxes (400 pieces) |
|                        | shelf life     | 5 years                          |
| Sterilization          |                | non sterile                      |
| Quality certificate    |                | ISO 9001                         |
| Product classification |                | consumer product                 |