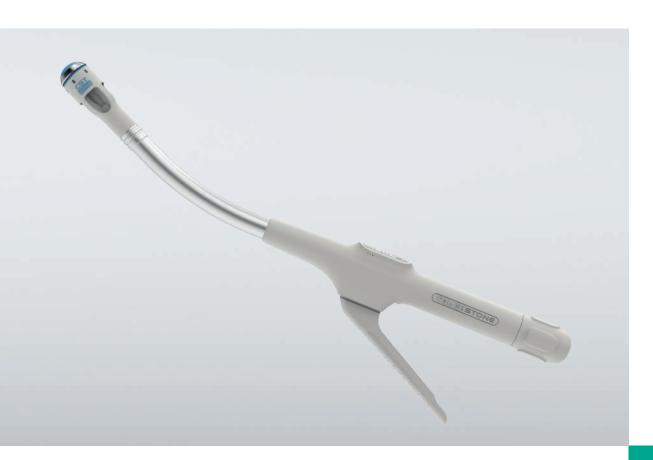

# **CST STAPLER**

INTRALUMINAL STAPLER FOR SINGLE USE

# **CST STAPLER**

INTRALUMINAL STAPLER FOR SINGLE USE





#### SMART ASL™ AUTOMATIC SAFETY LOCK

Innovative design engages and disengages safety lock automatically, reducing the risk of accidental misfiring and refiring.

## PRS™ PRESSURE RELEASE SYSTEM

Reduce tissue tension due to increased housing capacity, helping to eliminate the over compression of tissue, the "piston effect".







### ORDERING INFORMATION



| PRODUCT CODE                          | CST21                                                          | CST25    | CST29      | CST33        |
|---------------------------------------|----------------------------------------------------------------|----------|------------|--------------|
| DESCRIPTION