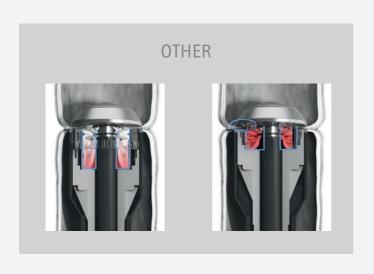

#### SMART ASL™ AUTOMATIC SAFETY LOCK

Innovative design engages and disengages safety lock automatically, reducing the risk of accidental misfiring and refiring.

## PRS™ PRESSURE RELEASE SYSTEM

Reduce tissue tension due to increased housing capacity, helping to eliminate the over compression of tissue, the "piston effect".