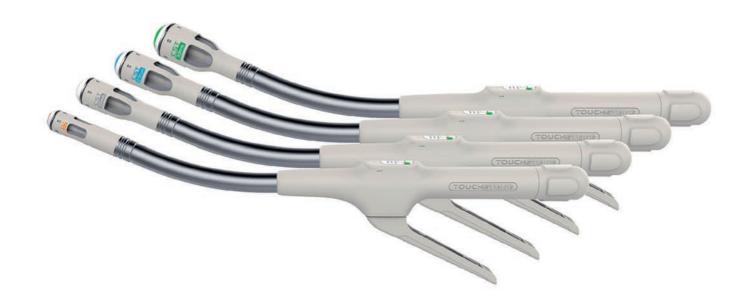

# **CST STAPLER**

INTRALUMINAL STAPLER FOR SINGLE USE

### ORDERING INFORMATION

| PRODUCT CODE                          | CST21                                                          | CST25    | CST29      | CST33        |
|---------------------------------------|----------------------------------------------------------------|----------|------------|--------------|
| DESCRIPTION                           | Barrier Free, high volume housing, air sealed circular stapler |          |            |              |
| COLOR CODE                            | Orange                                                         | White    | Blue       | Green        |
| STAPLE QUANTITY                       | 16                                                             | 20       | 24         | 28           |
| ANVIL DIAMETER                        | 21 mm                                                          | 25 mm    | 29 mm      | 33 mm        |
| BLADE DIAMETER                        | 13.9 mm                                                        | 17.0 mm  | 20.5 mm    | 24.8 mm      |
| HOUSING VOLUME<br>BEFORE/AFTER FIRING | 5.1/4.6 ml                                                     | 9/8.2 ml | 12/10.9 ml | 14.6/13.2 ml |