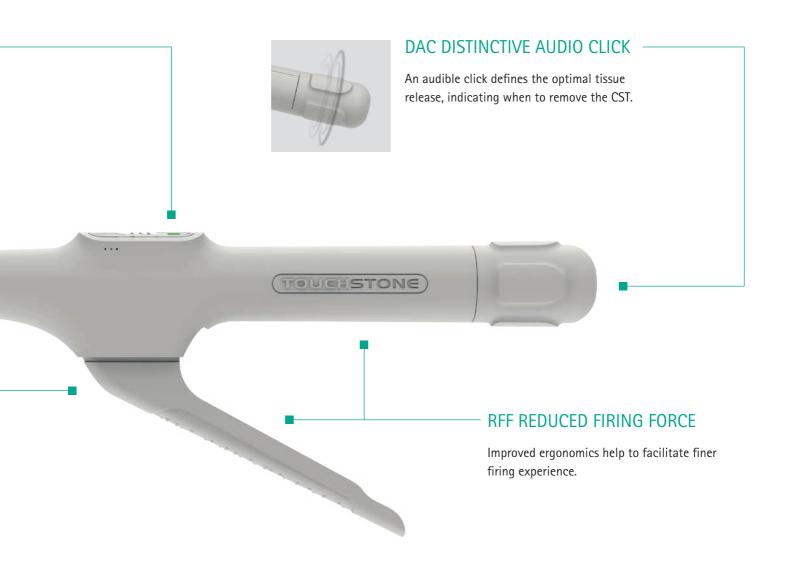

#### SMART ASL™ AUTOMATIC SAFETY LOCK

Innovative design engages and disengages safety lock automatically, reducing the risk of accidental misfiring and refiring.