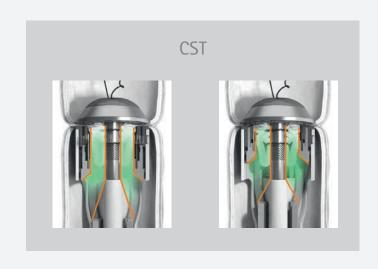

## PRS™ PRESSURE RELEASE SYSTEM

Reduce tissue tension due to increased housing capacity, helping to eliminate the over compression of tissue, the "piston effect".